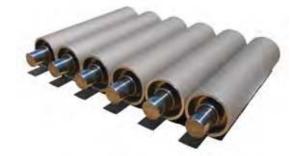

## Precision Rollers

## Did you know?

Many customers who have come to Coast Controls with their most demanding web guiding applications, have also used our custom Precision Rollers. After all, we've been making quality rollers since 1992.

We engineer precision rollers for a wide range of converting applications. Each roller is designed to meet the exact specifications of its intended use. Rollers are the dynamically balanced to ISO grade G6.3 and quality inspected for workmanship and order accuracy.

## **Capabilities-**

Coast Controls can manufacture any type of Precision Roller from any specification you require. We can make, but are not limited to:

COA

- Live Shaft
- Dead Shaft
- Light Weight
- Custom Coverings
- Air Entrapment Groves
- Aluminum, Stainless, Steel